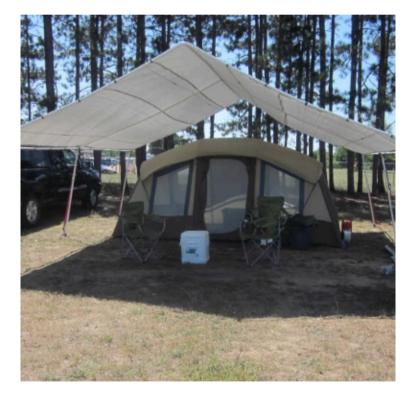

# **Ratchet Tie Down**

### Cargo Restraint Systems



# Introduction

- The main purpose of the Ratchet Tie Down is to safely secure equipment, cargos and products, wether they are being transported on Trucks, sailing in the open sea on Cargo Ships or via Air Freight. This item can also be used in warehouses to secure products on pallets ready to be sent out.
- This is a very common product nowadays that replaces the Old-fashion rope knot we all grew up with.



## A few examples below:

### Motorbikes



#### Boats



# **More photos**

### Heavy Equipment



### Vehicles



## **More Ideas**

### Camping



#### Products on Pallets



## **Overcenter buckles**

This product, although not entirely in the same category, is used for securing the side curtains of Trucks.





### **Common types of End Components**



• For J-hook End, only 3" and 4" sizes are available

# **More Types**

Also more available end components of different materials and shapes, each with their own purpose and application method.



## **Sizes & Specifications**

| Y Y Y C      | Width: 25mm<br>MBS: 1000Kgs<br>Length as inquiry   |
|--------------|----------------------------------------------------|
| Xeyfe        | Width: 50mm<br>MBS: 5000Kgs<br>Length as inquiry   |
| XOYE<br>VOYE | Width: 35mm<br>MBS: 2500Kgs<br>Length as inquiry   |
| Yeyre        | Width: 75mm<br>MBS: 7500Kgs<br>Length as inquiry   |
|