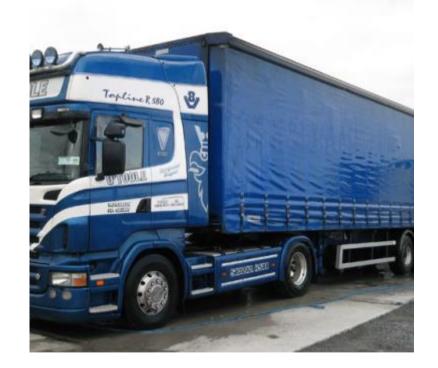

# **Ratchet Tie Down**

### Cargo Restraint Systems



# Introduction

- The main purpose of the Ratchet Tie Down is to safely secure equipment, cargos and products, wether they are being transported on Trucks, sailing in the open sea on Cargo Ships or via Air Freight. This item can also be used in warehouses to secure products on pallets ready to be sent out.
- This is a very common product nowadays that replaces the Old-fashion rope knot we all grew up with.



## A few examples below:

### Motorbikes



#### Boats



# **More photos**

### Heavy Equipment



### Vehicles



## **More Ideas**

### Camping



#### Products on Pallets



## **Overcenter buckles**

This product, although not entirely in the same category, is used for securing the side curtains of Trucks.





### **Common types of End Components**



• For J-hook End, only 3" and 4" sizes are available

# **More Types**

Also more available end components of different materials and shapes, each with their own purpose and application method.



## **Sizes & Specifications**

| Y Y Y C      | Width: 25mm<br>MBS: 1000Kgs<br>Length as inquiry   |
|--------------|----------------------------------------------------|
| Xeyfe        | Width: 50mm<br>MBS: 5000Kgs<br>Length as inquiry   |
| XOYE<br>VOYE | Width: 35mm<br>MBS: 2500Kgs<br>Length as inquiry   |
| Yeyre        | Width: 75mm<br>MBS: 7500Kgs<br>Length as inquiry   |
|              | Width: 100mm<br>MBS: 90000kgs<br>Length as inquiry |

### Inspection

#### **Key Points:**

- Inspect regularly to avoid damages to goods or injury to oneself
-