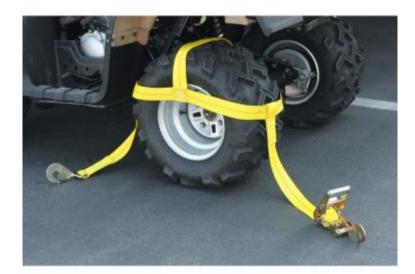

# **Ratchet Tie Down**

### Cargo Restraint Systems



# Introduction

- The main purpose of the Ratchet Tie Down is to safely secure equipment, cargos and products, wether they are being transported on Trucks, sailing in the open sea on Cargo Ships or via Air Freight. This item can also be used in warehouses to secure products on pallets ready to be sent out.
- This is a very common product nowadays that replaces the Old-fashion rope knot we all grew up with.



## A few examples below:

### Motorbikes



#### Boats



# **More photos**

### Heavy Equipment



### Vehicles



## **More Ideas**

### Camping



#### Products on Pallets



## **Overcenter buckles**

This product, although not entirely in the same category, is used for securing the side curtains of Trucks.





### **Common types of End Components**



• For J-hook End, only 3" and 4" sizes are available

# **More Types**

Also more available end components of different materials and shapes, each with their own purpose and application method.



## **Sizes & Specifications**

| Y Y Y C      | Width: 25mm<br>MBS: 1000Kgs<br>Length as inquiry   |
|--------------|----------------------------------------------------|
| Xeyfe        | Width: 50mm<br>MBS: 5000Kgs<br>Length as inquiry   |
| XOYE<br>VOYE | Width: 35mm<br>MBS: 2500Kgs<br>Length as inquiry   |
| Yeyre        | Width: 75mm<br>MBS: 7500Kgs<b