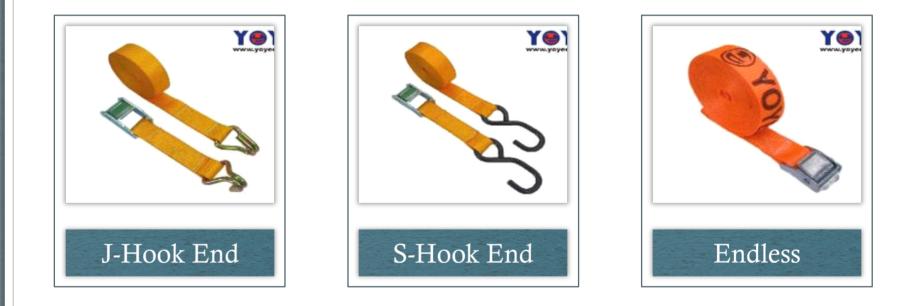

### **Common types of End Components**

• For J-hook End, only 3" and 4" sizes are available