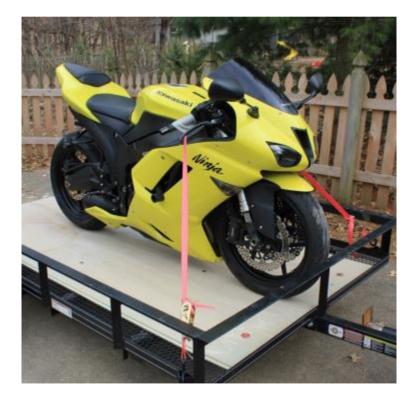

# **Ratchet Tie Down**

### Cargo Restraint Systems



# Introduction

- The main purpose of the Ratchet Tie Down is to safely secure equipment, cargos and products, wether they are being transported on Trucks, sailing in the open sea on Cargo Ships or via Air Freight. This item can also be used in warehouses to secure products on pallets ready to be sent out.
- This is a very common product nowadays that replaces the Old-fashion rope knot we all grew up with.



## A few examples below:

### Motorbikes



#### Boats



# **More photos**

### Heavy Equipment



### Vehicles



## **More Ideas**

### Camping



#### Products on Pallets



## **Overcenter buckles**

This product, although not entirely in the same category, is used for securing the side curtains of Trucks.





### **Common types of End Components**



• For J-hook End, only 3" and 4" sizes are available

# **More Types**

Also more available end components of different materials and shapes, each with their own purpose and application method.



## **Sizes & Specifications**

| Y Y Y C      | Width: 25mm<br>MBS: 1000Kgs<br>Length as inquiry   |
|--------------|----------------------------------------------------|
| Xeyfe        | Width: 50mm<br>MBS: 5000Kgs<br>Length as inquiry   |
| XOYE<br>VOYE | Width: 35mm<br>MBS: 2500Kgs