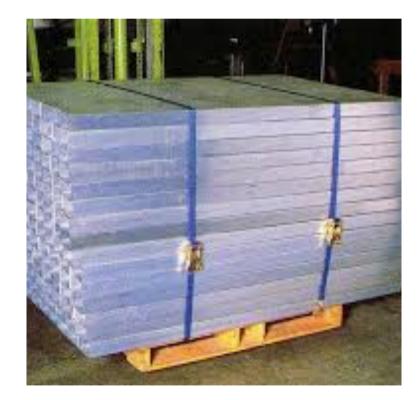

# **Ratchet Tie Down**

### Cargo Restraint Systems



# Introduction

- The main purpose of the Ratchet Tie Down is to safely secure equipment, cargos and products, wether they are being transported on Trucks, sailing in the open sea on Cargo Ships or via Air Freight. This item can also be used in warehouses to secure products on pallets ready to be sent out.
- This is a very common product nowadays that replaces the Old-fashion rope knot we all grew up with.



## A few examples below:

### Motorbikes



#### Boats



# **More photos**

### Heavy Equipment



### Vehicles



## **More Ideas**

### Camping



#### Products on Pallets



## **Overcenter buckles**

This product, although not entirely in the same category, is used for securing the side curtains of Trucks.





### **Common types of End Components**



• For J-hook End, only 3" and 4" sizes are available

# **More Types**

Also more available end components of different materials and shapes, each with their own purpose and application method.



## **Sizes & Specifications**

| Y Y Y C      | Width: 25mm<br>MBS: 1000Kgs<br>Length as inquiry   |
|--------------|----------------------------------------------------|
| Xeyfe        | Width: 50mm<br>MBS: 5000Kgs<br>Length as inquiry   |
| XOYE<br>VOYE | Width: 35mm<br>MBS: 2500Kgs<br>Length as inquiry   |
| Yeyre        | Width: 75mm<br>MBS: 7500Kgs<br>Length as inquiry   |
|              | Width: 100mm<br>MBS: