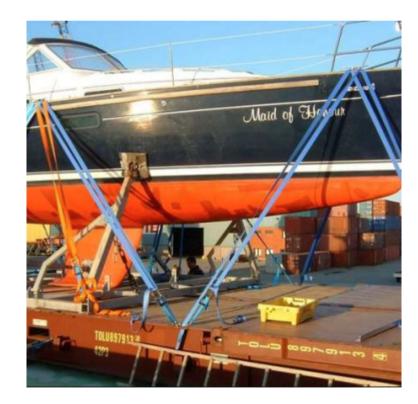

# **Ratchet Tie Down**

### Cargo Restraint Systems



# Introduction

- The main purpose of the Ratchet Tie Down is to safely secure equipment, cargos and products, wether they are being transported on Trucks, sailing in the open sea on Cargo Ships or via Air Freight. This item can also be used in warehouses to secure products on pallets ready to be sent out.
- This is a very common product nowadays that replaces the Old-fashion rope knot we all grew up with.



## A few examples below:

### Motorbikes



#### Boats



# **More photos**

### Heavy Equipment



### Vehicles



## **More Ideas**

### Camping



#### Products on Pallets



## **Overcenter buckles**

This product, although not entirely in the same category, is used for securing the side curtains of Trucks.





### **Common types of End Components**



• For J-hook End, only 3" and 4" sizes are available

# **More Types**

Also more available end components of different materials and shapes, each with their own purpose and application method.



## **Sizes & Specifications**

| Y Y Y C      | Width: 25mm<br>MBS: 1000Kgs<br>Length as inquiry   |
|--------------|----------------------------------------------------|
| Xeyfe        | Width: 50mm<br>MBS: 5000Kgs<br>Length as inquiry   |
| XOYE<br>VOYE | Width: 35mm<br>MBS: 2500Kgs<br>Length as