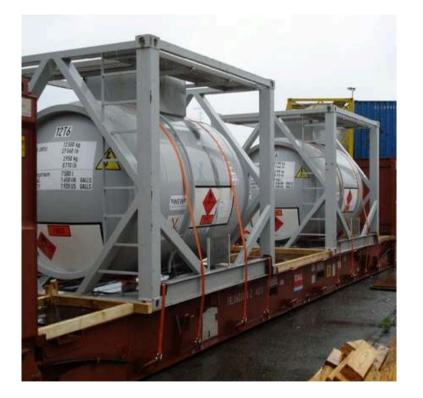

# **Ratchet Tie Down**

### Cargo Restraint Systems



# Introduction

- The main purpose of the Ratchet Tie Down is to safely secure equipment, cargos and products, wether they are being transported on Trucks, sailing in the open sea on Cargo Ships or via Air Freight. This item can also be used in warehouses to secure products on pallets ready to be sent out.
- This is a very common product nowadays that replaces the Old-fashion rope knot we all grew up with.



## A few examples below:

### Motorbikes



#### Boats



# **More photos**

### Heavy Equipment



### Vehicles



## **More Ideas**

### Camping



#### Products on Pallets



## **Overcenter buckles**

This product, although not entirely in the same category, is used for securing the side curtains of Trucks.





### **Common types of End Components**



• For J-hook End, only 3" and 4" sizes are available

# **More Types**

Also more available end components of different materials and shapes, each with their own purpose and application method.



## **Sizes & Specifications**

| Y Y Y C      | Width: 25mm<br>MBS: 1000Kgs<br>Length as inquiry   |
|--------------|----------------------------------------------------|
| Xeyfe        | Width: 50mm<br>MBS: 5000Kgs<br>Length as inquiry   |
| XOYE<br>VOYE | Width: 35mm<br>MBS: 2500Kgs<br>Length as inquiry   |
| Yeyre        | Width: 75mm<b